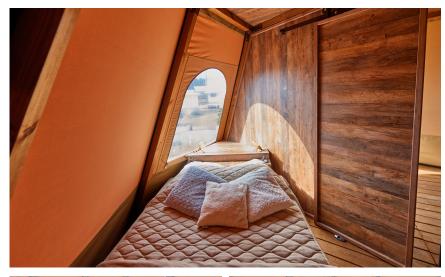

# **Unique holidays** in the TIPIHOME

Rediscover your childhood dreams in our unusual new accommodation, with a main bedroom and a children's bedroom upstairs.

A bathroom with WC and washbasin is built in for extra convenience.

## **TIPIHOME** Bedrooms

### Bedroom kit TIPIHOME

| Bed base 140 x 190 cm with 40 slats.             | 1 |
|--------------------------------------------------|---|
| Bed base 80 x 190 cm with 20 slats               | 2 |
| Mattress 80 x 190 cm                             | 2 |
| Mattress 140 x 190 cm                            | 1 |
| Cotton/PVC laminated mattress cover 140 x 190 cm | 1 |
| Cotton/PVC laminated mattress cover 80 x 190 cm  | 2 |
| Pillow 60 x 60 cm, washable at 40°.              | 4 |
| Double duvet - 220 x 240 cm                      | 1 |
| Single duvet - 140 x 200 cm                      | 2 |