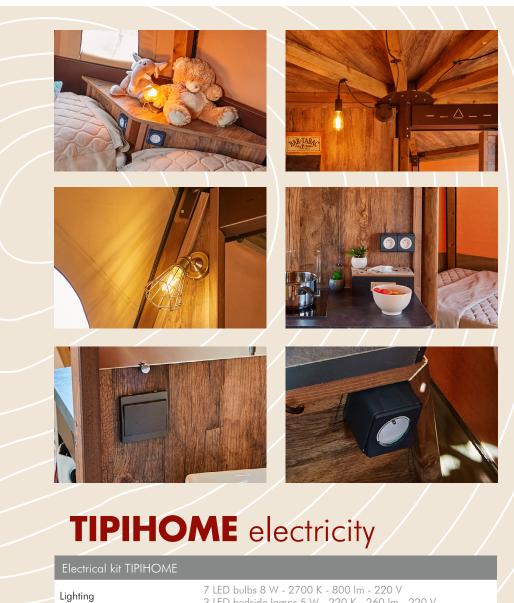

| Electrical kit TIPIHOME |                                                                                                              |
|-------------------------|--------------------------------------------------------------------------------------------------------------|
| Lighting                | 7 LED bulbs 8 W - 2700 K - 800 lm - 220 V<br>3 LED bedside lamps 5 W - 220 K - 260 lm - 220 V                |
| Switches                | 3 singles and 1 double                                                                                       |
| Electrical sockets      | 4 in the living room<br>1 in the bathroom<br>4 in the double bedroom<br>3 upstairs in the children's bedroom |