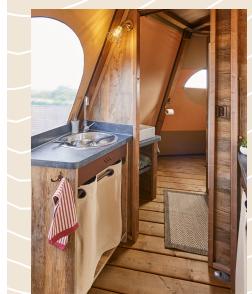

# **Unique holidays** in the TIPIHOME

Rediscover your childhood dreams in our unusual new accommodation, with a main bedroom and a children's bedroom upstairs.

A bathroom with WC and washbasin is built in for extra convenience.

# TIPIHOME Furniture

| TIPIHOME furniture | kit |
|--------------------|-----|
|--------------------|-----|

| Acacia chair                                                 | 5 |
|--------------------------------------------------------------|---|
| Octagonal table Ø 120 cm                                     | 1 |
| TRIGANO deckchair                                            | 2 |
| Table top refrigerator, 118L including Freezer 15L, class A+ | 1 |
| Microwave                                                    | 1 |
| Kitchen unit, 2 ring induction hob                           | 1 |