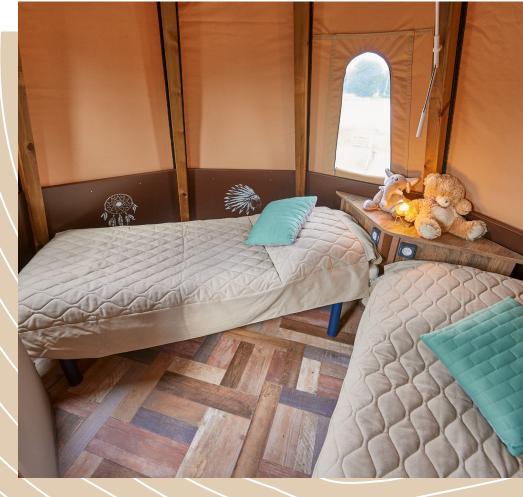

## **TIPIHOME** Bedrooms

### Bedroom kit TIPIHOME

| Bed base 140 x 190 cm with 40 slats.             | 1 |
|--------------------------------------------------|---|
| Bed base 80 x 190 cm with 20 slats               | 2 |
| Mattress 80 x 190 cm                             | 2 |
| Mattress 140 x 190 cm                            | 1 |
| Cotton/PVC laminated mattress cover 140 x 190 cm | 1 |
| Cotton/PVC laminated mattress cover 80 x 190 cm  | 2 |
| Pillow 60 x 60 cm, washable at 40°.              | 4 |
| Double duvet - 220 x 240 cm                      | 1 |
| Single duvet - 140 x 200 cm                      | 2 |