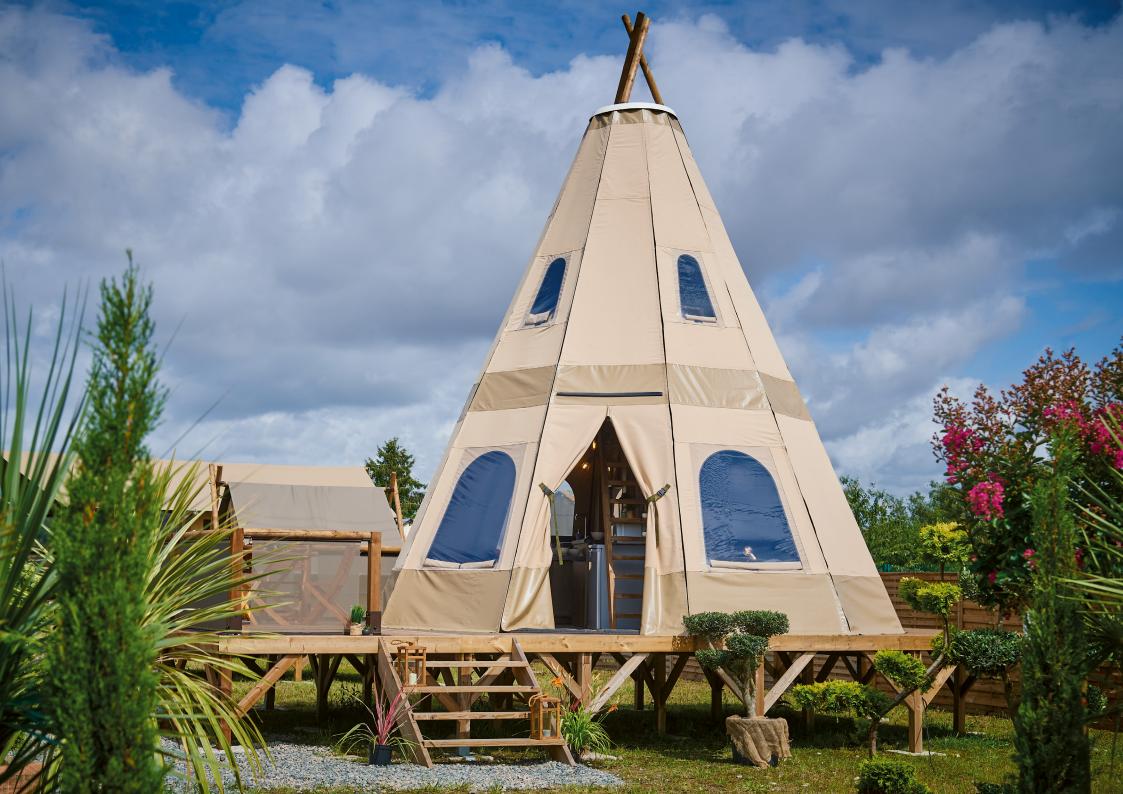

# **Unique holidays** in the TIPIHOME

Rediscover your childhood dreams in our unusual new accommodation, with a main bedroom and a children's bedroom upstairs.

A bathroom with WC and washbasin is built in for extra convenience.

### Fast, simple and fun

The original design of the TIPIHOME means it can be set up to suit many different plots, thanks to its stilted floor.

With a strong treated wooden structure and high quality fabric, there's no need to dismantle it in winter.

## TIPIHOME

#### General features

Tent area: decagon Ø 5.36 m = 22.88 m<sup>2</sup>. Terrace area (optional):  $5.41 \times 2.70 \text{ m} = 14.60 \text{ m}^2$ . Living area:  $26.5 \text{ m}^2$  in compliance with the Carrez law at 1.80 m. Interior dimensions double bedroom:  $3 \text{ sides} = 7.28 \text{ m}^2$ . Interior dimensions children's bedroom: mezzanine Ø  $3.25 \text{ m} = 7.76 \text{ m}^2$ . Number of bedrooms: 2.