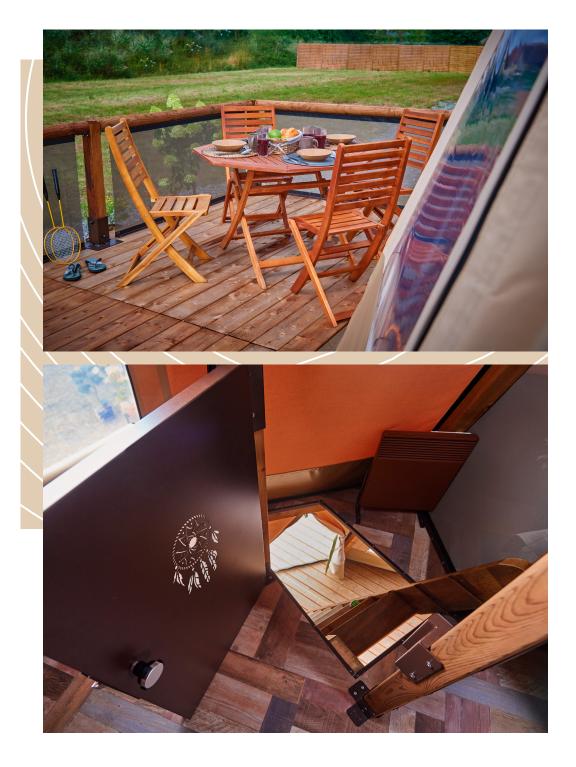

You can also add to your outdoor space with our raised terrace.

### Fast, simple and fun

The original design of the TIPIHOME means it can be set up to suit many different plots, thanks to its stilted floor.

With a strong treated wooden structure and high quality fabric, there's no need to dismantle it in winter.

## Stilt floor

Description

#### Mount on gravelled slabs.

Adjustable floor that adapts to your terrain. Underfloor tarpaulin to prevent cold draughts rising. 2 step height: 50 cm max, at front without terrace. 4 step height: 90 cm max, at front with terrace. Floor area without terrace: 541 cm x 622 cm = 33.65 m<sup>2</sup>. Floor area with terrace: 541 cm x 828 cm = 44.80 m<sup>2</sup>. Autoclave treatment.

4 step height. Non-contractual photo.