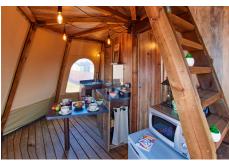

# TIPIHOME Furniture

| TIPIHOME furniture | kit |
|--------------------|-----|
|--------------------|-----|

| Acacia chair                                                 | 5 |
|--------------------------------------------------------------|---|
| Octagonal table Ø 120 cm                                     | 1 |
| TRIGANO deckchair                                            | 2 |
| Table top refrigerator, 118L including Freezer 15L, class A+ | 1 |
| Microwave                                                    | 1 |
| Kitchen unit, 2 ring induction hob                           | 1 |