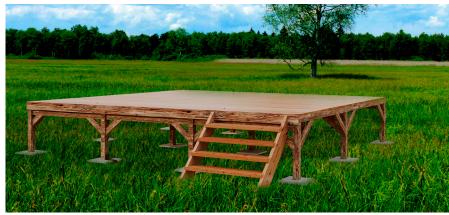

## Stilt floor

Description

#### Mount on gravelled slabs.

Adjustable floor that adapts to your terrain. Underfloor tarpaulin to prevent cold draughts rising. 2 step height: 50 cm max, at front without terrace. 4 step height: 90 cm max, at front with terrace. Floor area without terrace: 541 cm x 622 cm = 33.65 m<sup>2</sup>. Floor area with terrace: 541 cm x 828 cm = 44.80 m<sup>2</sup>. Autoclave treatment.

4 step height. Non-contractual photo.