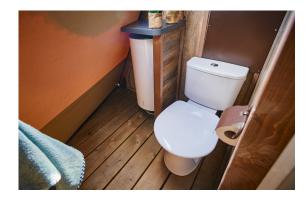

### **Bathroom**

### Descriptior

Bathroom cubicle: 80 x 80 cm shower, washbasin, WC. Bathroom area: 2 sides of 4.90 m<sup>2</sup>. Walls: vintage look wood. 50 L electric water heater.