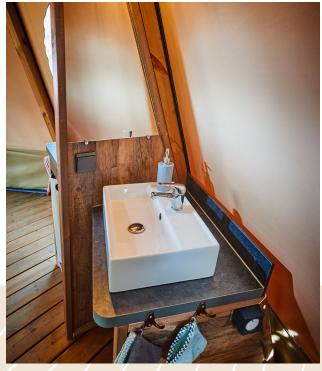

### **Bathroom**

### Descriptior

Bathroom cubicle: 80 x 80 cm shower, washbasin, WC. Bathroom area: 2 sides of 4.90 m<sup>2</sup>. Walls: vintage look wood. 50 L electric water heater.