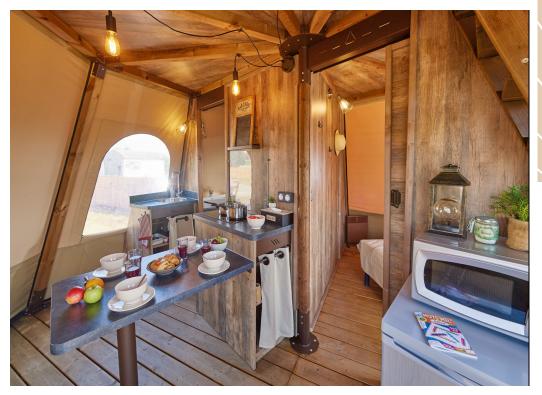

# TIPIHOME Furniture

| TIPIHOME furniture | kit |
|--------------------|-----|
|--------------------|-----|

| Acacia chair                                                 | 5 |
|--------------------------------------------------------------|---|
| Octagonal table Ø 120 cm                                     | 1 |
| TRIGANO deckchair                                            | 2 |
| Table top refrigerator, 118L including Freezer 15L, class A+ | 1 |
| Microwave                                                    | 1 |
| Kitchen unit, 2 ring induction hob                           | 1 |

Aluminium parasol, beige 250g/m<sup>2</sup> polyester fabric, black base with castors 25kg

Optional