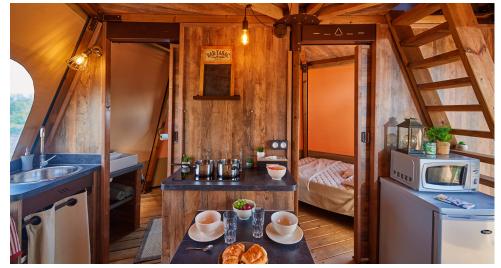

# **Unique holidays** in the TIPIHOME

Rediscover your childhood dreams in our unusual new accommodation, with a main bedroom and a children's bedroom upstairs.

A bathroom with WC and washbasin is built in for extra convenience.

### Bedroom kit TIPIHOME

| Bed base 140 x 190 cm with 40 slats.             | 1 |
|--------------------------------------------------|---|
| Bed base 80 x 190 cm with 20 slats               | 2 |
| Mattress 80 x 190 cm                             | 2 |
| Mattress 140 x 190 cm                            | 1 |
| Cotton/PVC laminated mattress cover 140 x 190 cm | 1 |
| Cotton/PVC laminated mattress cover 80 x 190 cm  | 2 |
| Pillow 60 x 60 cm, washable at 40°.              | 4 |
| Double duvet - 220 x 240 cm                      | 1 |
| Single duvet - 140 x 200 cm                      | 2 |