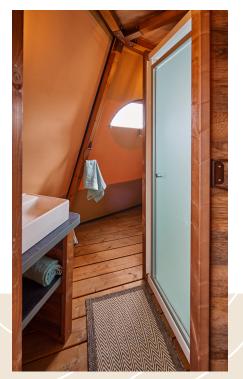

### **Bathroom**

### Descriptior

Bathroom cubicle: 80 x 80 cm shower, washbasin, WC. Bathroom area: 2 sides of 4.90 m<sup>2</sup>. Walls: vintage look wood. 50 L electric water heater.