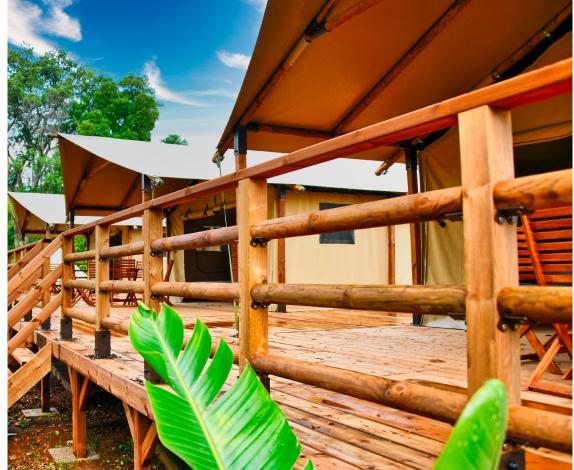

# The **KENYA EVENT** to create a glamping party space

The KENYA EVENT is based on the lodge version and is the ideal glamping area for games, parties or a dining area that your guests will love.

A delightful experience, these new units will blend in perfectly with the natural setting of your campsite. With 2 entrances to each gable, the removable canvas opens easily, letting you enjoy the great outdoors - indoors.

#### Canvas

Side panel: coated PVC 640 g/m<sup>2</sup> - M2. Gable: coated PVC 640 g/m<sup>2</sup> - M2. Canvas tensioning: ground clips and rails.