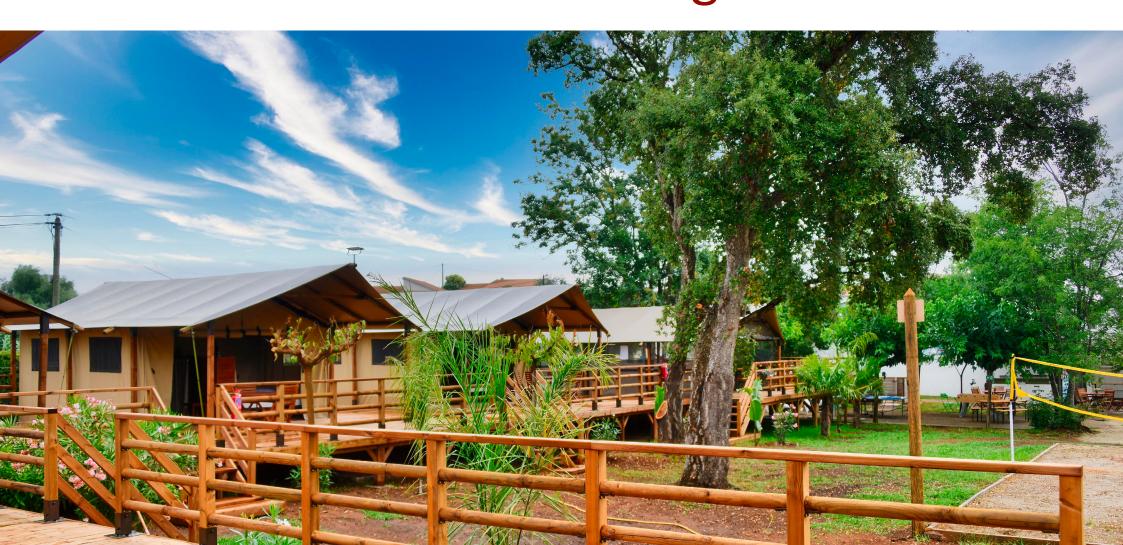

# The **KENYA EVENT** to create a glamping party space

The KENYA EVENT is based on the lodge version and is the ideal glamping area for games, parties or a dining area that your guests will love.

A delightful experience, these new units will blend in perfectly with the natural setting of your campsite. With 2 entrances to each gable, the removable canvas opens easily, letting you enjoy the great outdoors - indoors.

TRIGANO floors can be joined together to create large, open, communal spaces.