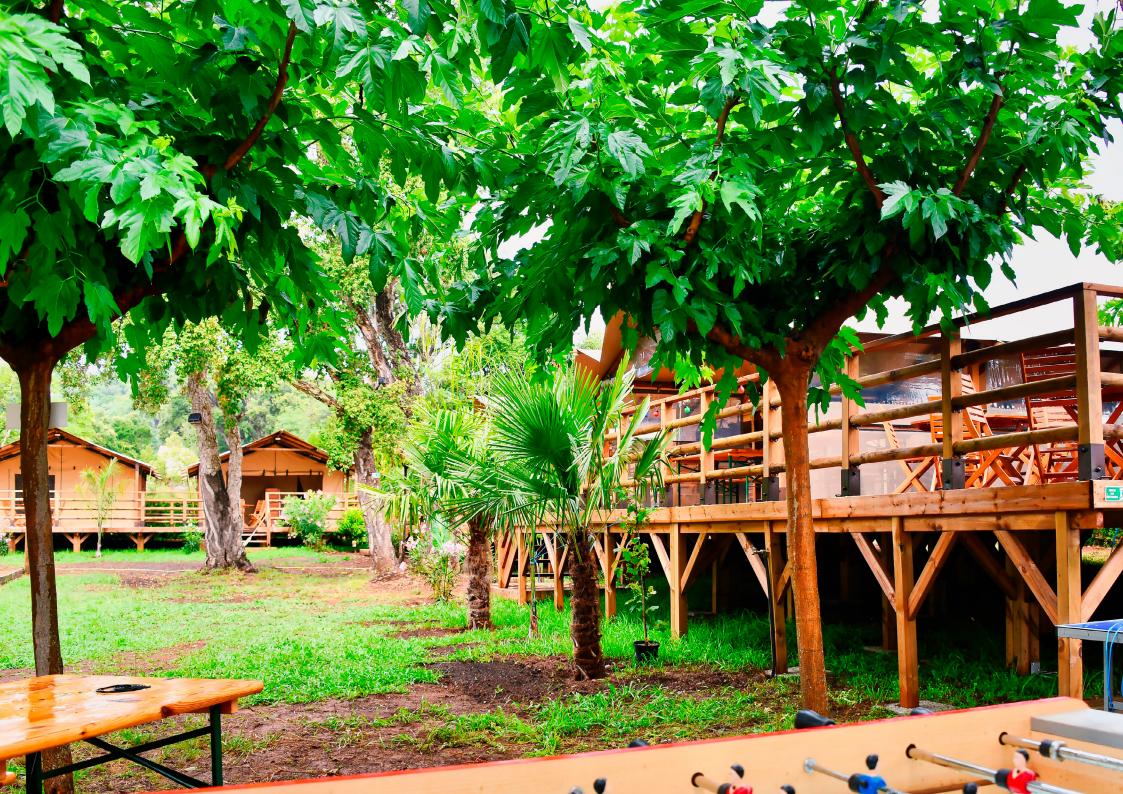

# The **KENYA EVENT** to create a glamping party space

The KENYA EVENT is based on the lodge version and is the ideal glamping area for games, parties or a dining area that your guests will love.

A delightful experience, these new units will blend in perfectly with the natural setting of your campsite. With 2 entrances to each gable, the removable canvas opens easily, letting you enjoy the great outdoors - indoors.

TRIGANO floors can be joined together to create large, open, communal spaces.