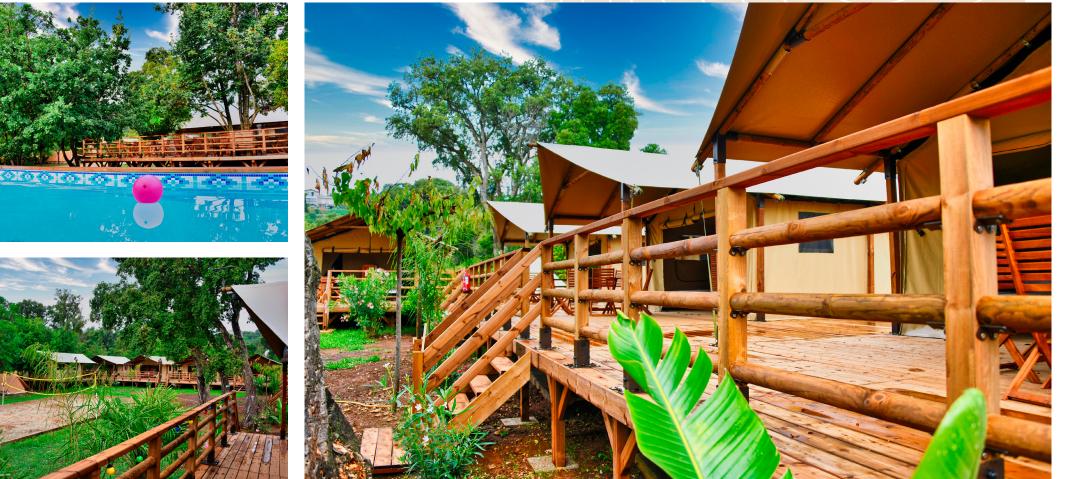

# The **KENYA EVENT** to create a glamping party space

The KENYA EVENT is based on the lodge version and is the ideal glamping area for games, parties or a dining area that your guests will love.

A delightful experience, these new units will blend in perfectly with the natural setting of your campsite. With 2 entrances to each gable, the removable canvas opens easily, letting you enjoy the great outdoors - indoors.

TRIGANO floors can be joined together to create large, open, communal spaces.