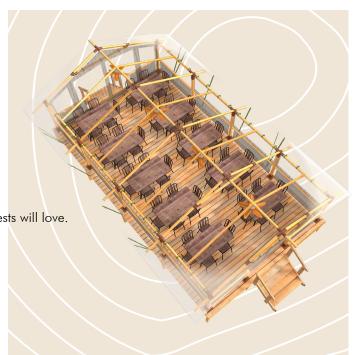

# The **KENYA EVENT** to create a glamping party space

The KENYA EVENT is based on the lodge version and is the ideal glamping area for games, parties or a dining area that your guests will love.

A delightful experience, these new units will blend in perfectly with the natural setting of your campsite. With 2 entrances to each gable, the removable canvas opens easily, letting you enjoy the great outdoors - indoors.