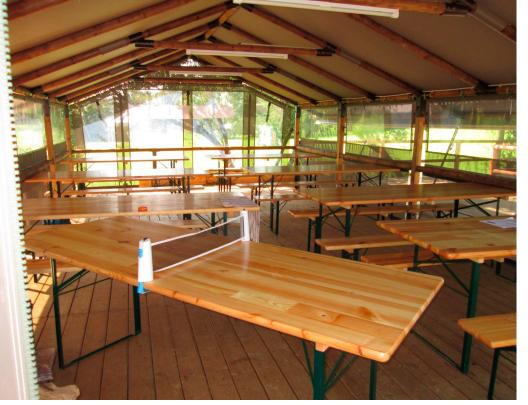

# The **KENYA EVENT** to create a glamping party space

The KENYA EVENT is based on the lodge version and is the ideal glamping area for games, parties or a dining area that your guests will love.

A delightful experience, these new units will blend in perfectly with the natural setting of your campsite. With 2 entrances to each gable, the removable canvas opens easily, letting you enjoy the great outdoors - indoors.