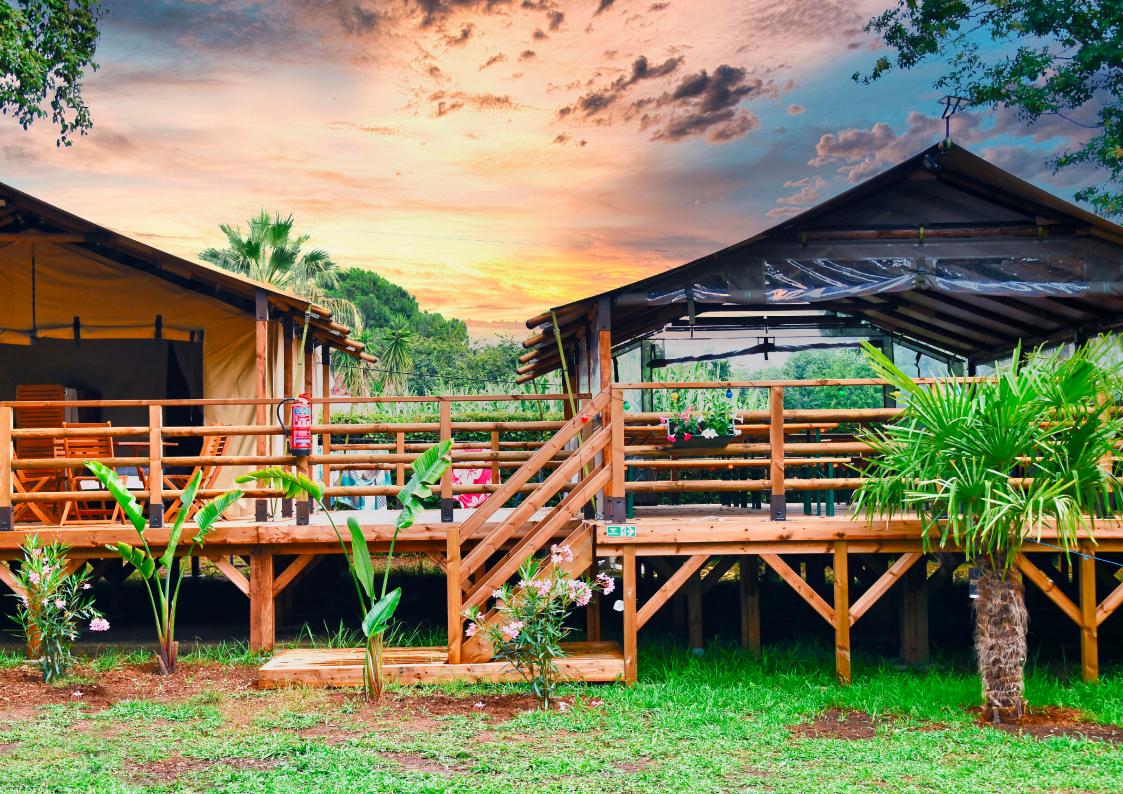

# The **KENYA EVENT** to create a glamping party space

The KENYA EVENT is based on the lodge version and is the ideal glamping area for games, parties or a dining area that your guests will love.

A delightful experience, these new units will blend in perfectly with the natural setting of your campsite. With 2 entrances to each gable, the removable canvas opens easily, letting you enjoy the great outdoors - indoors.

# The **KENYA EVENT** endless possibilities

The ultra-reinforced timber frame can support a host of different events. Your KENYA EVENT plans will need prior approval from our design office.

61