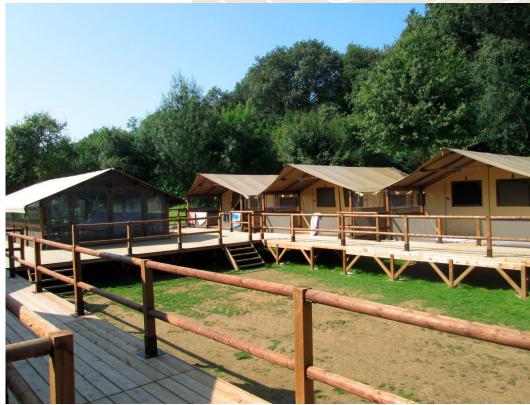

# KENYA EVENT Restaurant - Meetings - Events



## TRIGANO

### EVENT SPACE

### KENYA EVENT





CHIE HI

### 58 KENYA EVENT

# The **KENYA EVENT** to create a glamping party space

The KENYA EVENT is based on the lodge version and is the ideal glamping area for games, parties or a dining area that your guests will love.

A delightful experience, these new units will blend in perfectly with the natural setting of your campsite. With 2 entrances to each gable, the removable canvas opens easily, letting you enjoy the great outdoors - indoors.

TRIGANO floors can be joined together to create large, open, communal spaces.











# The **KENYA EVENT** endless possibilities

The ultra-reinforced timber frame can support a host of different events. Your KENYA EVENT plans will need prior approval from our design office.



61





### **KENYA EVENT**

### General features

KENYA EVENT 23 area: 23 m<sup>2</sup> KENYA EVENT 34 area: 34 m<sup>2</sup>. KENYA EVENT 46 area: 46 m<sup>2</sup> KENYA EVENT 69 area: 69 m<sup>2</sup>

#### Structure

Framework: autoclaved pine, 68 x 68 mm + galvanised steel connectors and aged iron-coloured polyester paint.

Maximum height: 200 cm.

#### Canvas

Side panel: coated PVC 640 g/m<sup>2</sup> - M2. Gable: coated PVC 640 g/m<sup>2</sup> - M2. Canvas tensioning: ground clips and rails.

### Stilt floor

Description

#### Mount on gravelled slabs.

Adjustable floor that adapts t