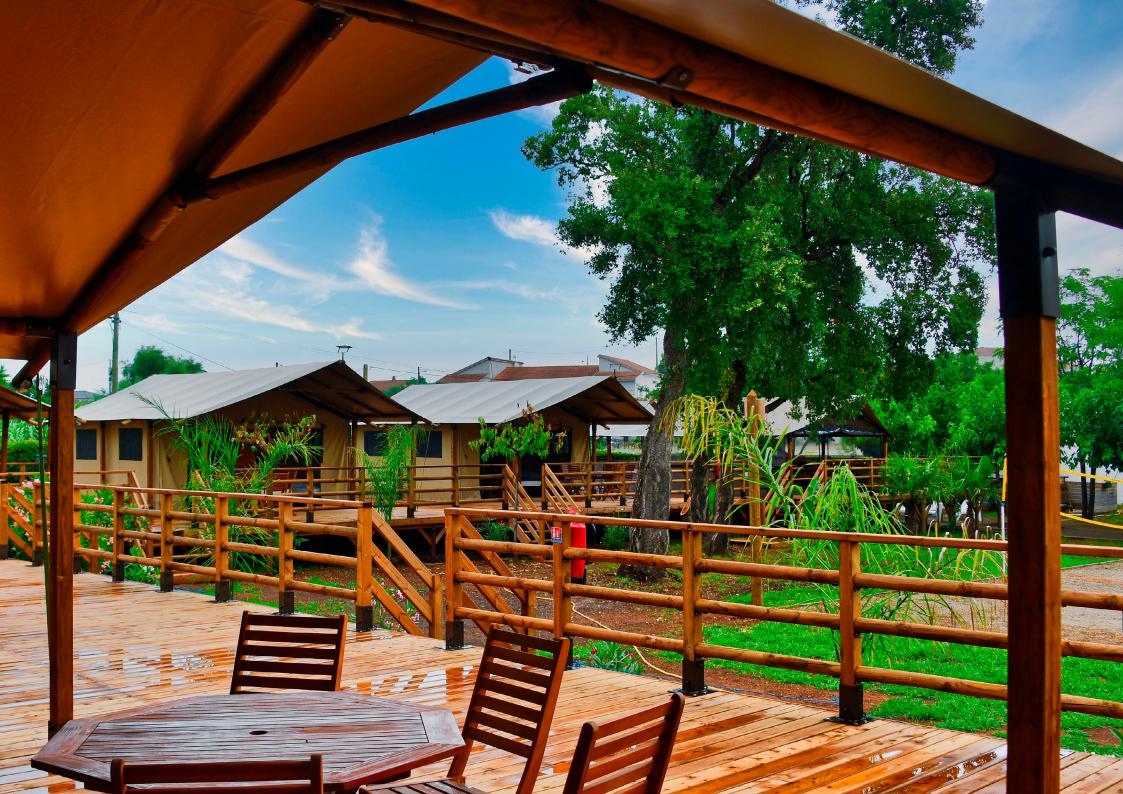

# The **KENYA EVENT** to create a glamping party space

The KENYA EVENT is based on the lodge version and is the ideal glamping area for games, parties or a dining area that your guests will love.

A delightful experience, these new units will blend in perfectly with the natural setting of your campsite. With 2 entrances to each gable, the removable canvas opens easily, letting you enjoy the great outdoors - indoors.

TRIGANO floors can be joined together to create large, open, communal spaces.

# The **KENYA EVENT** endless possibilities

The ultra-reinforced timber frame can support a host of different events. Your KENYA EVENT plans will need prior approval from our design office.

61