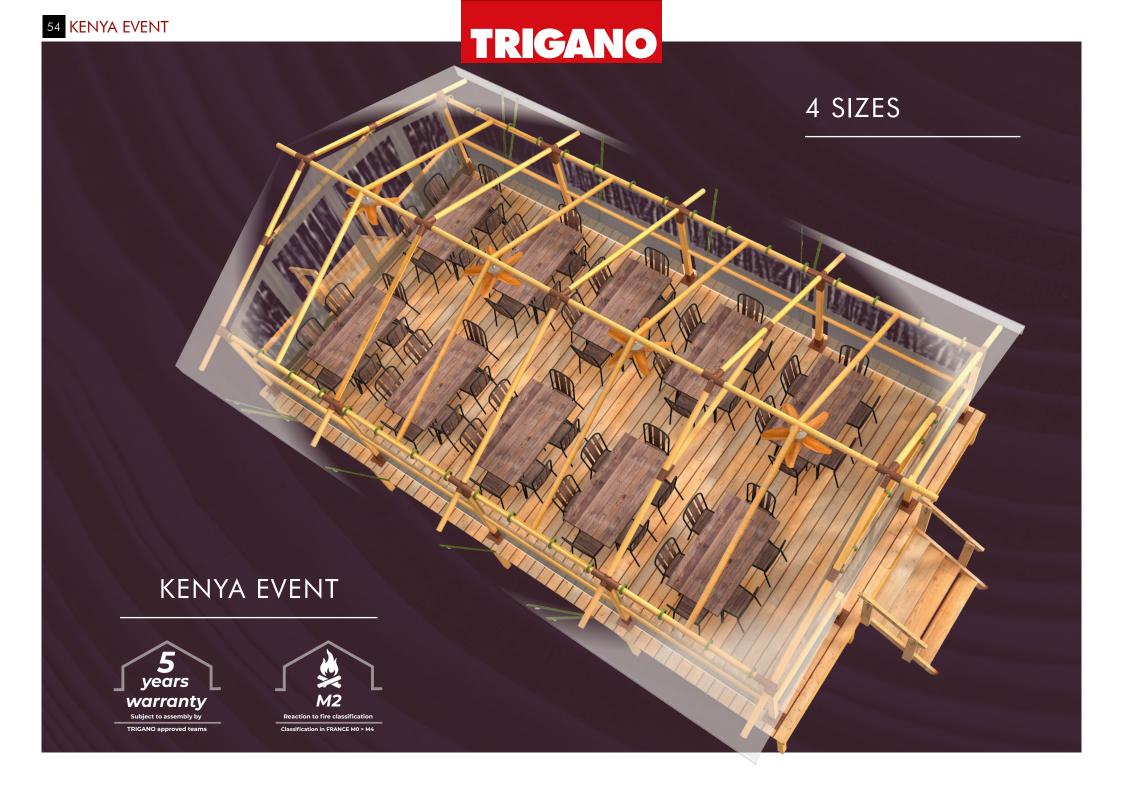

# The **KENYA EVENT** endless possibilities

The ultra-reinforced timber frame can support a host of different events. Your KENYA EVENT plans will need prior approval from our design office.

61

### General features

KENYA EVENT 23 area: 23 m<sup>2</sup> KENYA EVENT 34 area: 34 m<sup>2</sup>. KENYA EVENT 46 area: 46 m<sup>2</sup> KENYA EVENT 69 area: 69 m<sup>2</sup>