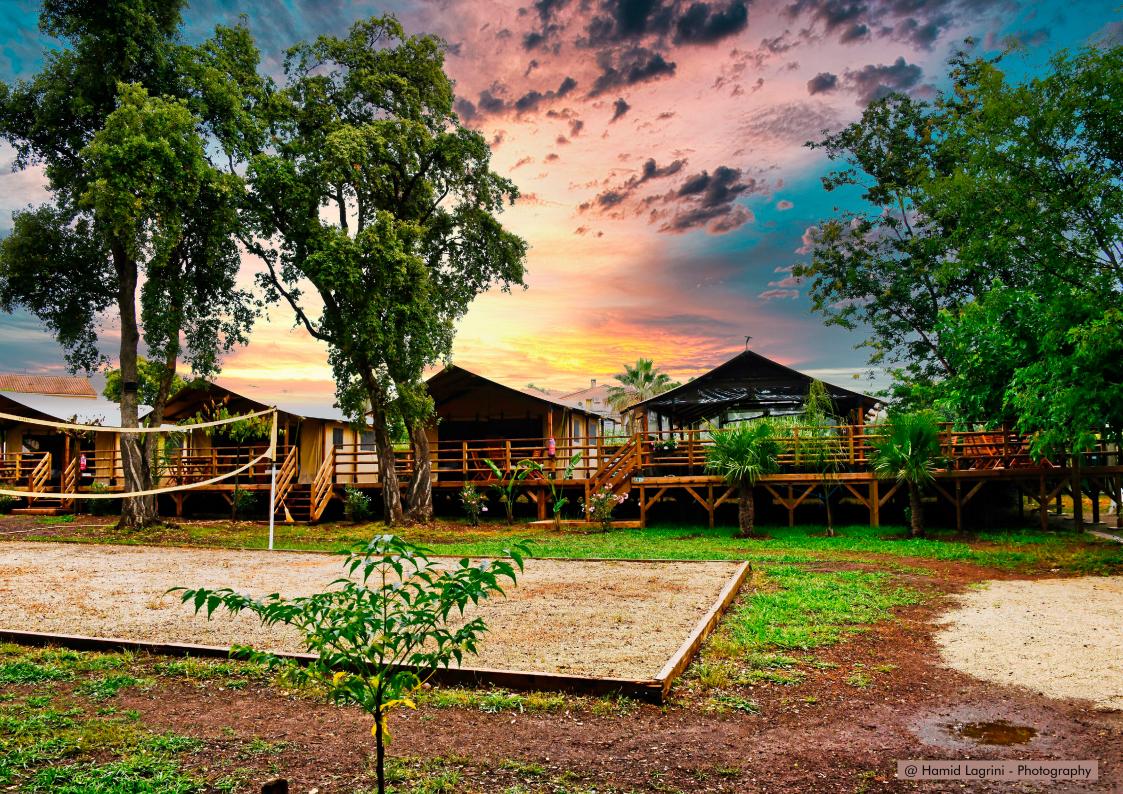

# The **KENYA EVENT** to create a glamping party space

The KENYA EVENT is based on the lodge version and is the ideal glamping area for games, parties or a dining area that your guests will love.

A delightful experience, these new units will blend in perfectly with the natural setting of your campsite. With 2 entrances to each gable, the removable canvas opens easily, letting you enjoy the great outdoors - indoors.

TRIGANO floors can be joined together to create large, open, communal spaces.