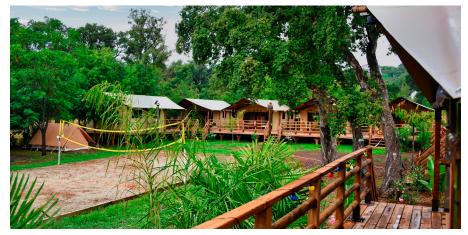

# The **KENYA EVENT** to create a glamping party space

The KENYA EVENT is based on the lodge version and is the ideal glamping area for games, parties or a dining area that your guests will love.

A delightful experience, these new units will blend in perfectly with the natural setting of your campsite. With 2 entrances to each gable, the removable canvas opens easily, letting you enjoy the great outdoors - indoors.

TRIGANO floors can be joined together to create large, open, communal spaces.